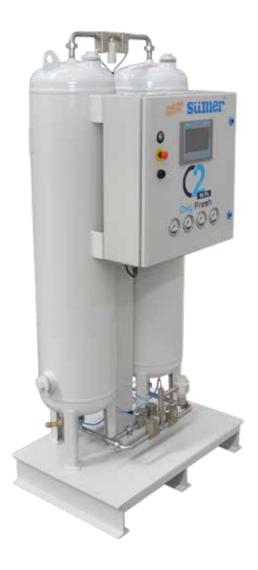

### 99.5% Purity Oxygen Generator

### **Specifications**

- Produce 99.5% oxygen from 95% oxygen
- Microprocessor controlled
- Low operating cost
- Automatic and unattended operation
- Easy to install and maintain
- Eliminate the Expense of Purchasing, Receiving and monitoring your facilities oxygen supply.

## **Typical Applications**

- Hospitals/Medical
- Thermal/Chemical Oxidation
- Cylinder Refilling
- Metal Fabrication/Cutting

99.5% PURITY OXYGEN GENERATOR WWW.SUM@rinc.com www.sum@rinc.com 99.5% PURITY OXYGEN GENERATOR