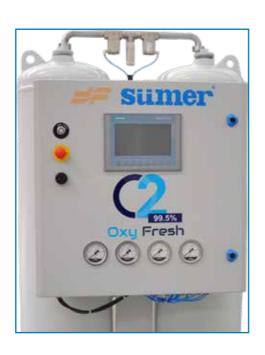

### 99.5% Purity Oxygen Generator

### **Specifications**

- Produce 99.5% oxygen from 95% oxygen
- Microprocessor controlled
- Low operating cost
- Automatic and unattended operation
- Easy to install and maintain
- Eliminate the Expense of Purchasing, Receiving and monitoring your facilities oxygen supply.