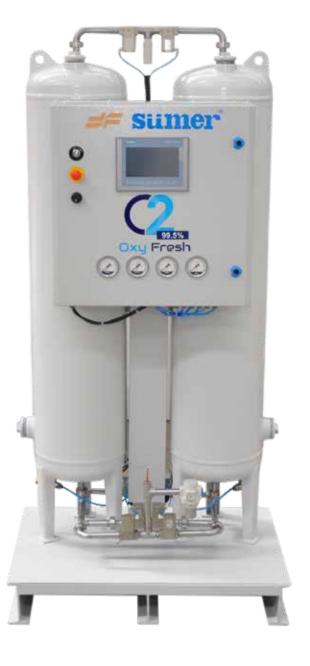

### 99.5% Purity Oxygen Generator

### **Specifications**

- Produce 99.5% oxygen from 95% oxygen
- Microprocessor controlled
- Low operating cost
- Automatic and unattended operation
- Easy to install and maintain
- Eliminate the Expense of Purchasing, Receiving and monitoring your facilities oxygen supply.

## **Typical Applications**

- Hospitals/Medical
- Thermal/Chemical Oxidation
- Cylinder Refilling
- Metal Fabrication/Cutting

99.5% PURITY OXYGEN GENERATOR WWW.SUM@rinc.com www.sum@rinc.com 99.5% PURITY OXYGEN GENERATOR