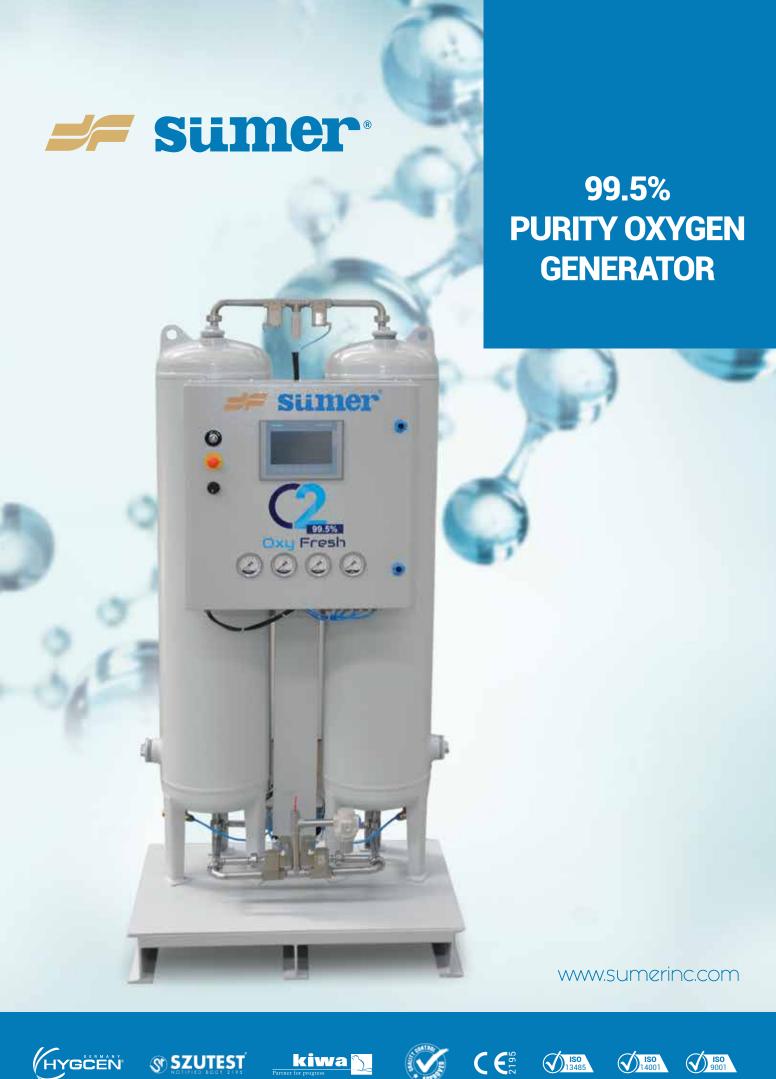

### 99.5% Purity Oxygen Generator

### **Specifications**

- Produce 99.5% oxygen from 95% oxygen
- Microprocessor controlled
- Low operating cost
- Automatic and unattended operation
- Easy to install and maintain
- Eliminate the Expense of Purchasing, Receiving and monitoring your facilities oxygen supply.

## **Typical Applications**

- Hospitals/Medical
- Thermal/Chemical Oxidation
- Cylinder Refilling
- Metal Fabrication/Cutting

99.5% PURITY OXYGEN GENERATOR WWW.SUM@rinc.com www.sum@rinc.com 99.5% PURITY OXYGEN GENERATOR