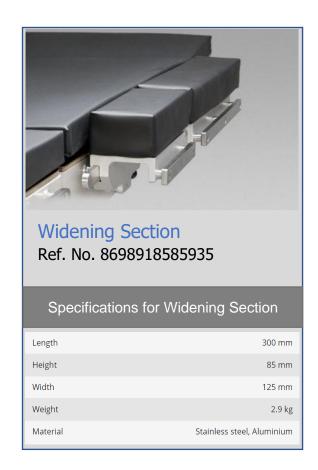

| 2,9kg           |
| Material                            | Stainless steel |

| Specifications for Anesthesia Frame |                                  |
|-------------------------------------|----------------------------------|
| Length                              | 600mm                            |
| Height                              | min 530mm max 780mm              |
| Width                               | 55mm                             |
| Weight                              | 2,1kg                            |
| Fastening rail (EUR)                | 10-310                           |
| Material                            | Stainless steel, Aluminum, Brass |
|                                     |                                  |



























































Phone

Fax E-mail : sumer@sumeras.com