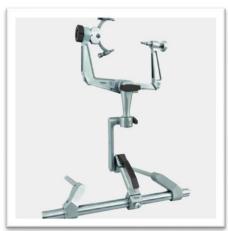

| Specifications for Anesthesia Frame |                                  |
|-------------------------------------|----------------------------------|
| Length                              | 600mm                            |
| Height                              | min 530mm max 780mm              |
| Width                               | 55mm                             |
| Weight                              | 2,1kg                            |
| Fastening rail (EUR)                | 10-310                           |
| Material                            | Stainless steel, Aluminum, Brass |
|                                     |                                  |