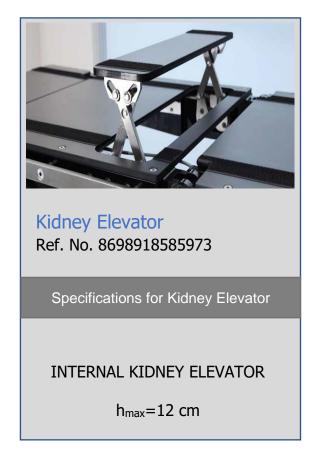

| Weight                              | 2,9kg           |
| Material                            | Stainless steel |

| Specifications for Anesthesia Frame |                                  |
|-------------------------------------|----------------------------------|
| Length                              | 600mm                            |
| Height                              | min 530mm max 780mm              |
| Width                               | 55mm                             |
| Weight                              | 2,1kg                            |
| Fastening rail (EUR)                | 10-310                           |
| Material                            | Stainless steel, Aluminum, Brass |
|                                     |                                  |



























































Phone

Fax E-mail : sumer@sumeras.com