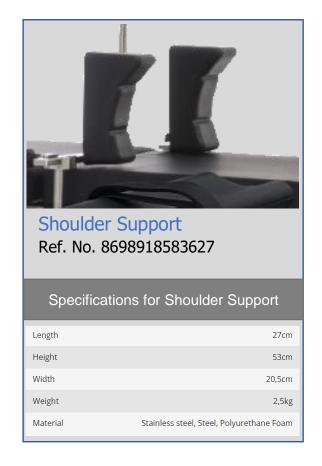

| 2,9kg           |
| Material                            | Stainless steel |

| Specifications for Anesthesia Frame |                                  |
|-------------------------------------|----------------------------------|
| Length                              | 600mm                            |
| Height                              | min 530mm max 780mm              |
| Width                               | 55mm                             |
| Weight                              | 2,1kg                            |
| Fastening rail (EUR)                | 10-310                           |
| Material                            | Stainless steel, Aluminum, Brass |
|                                     |                                  |



























































Phone

Fax E-mail : sumer@sumeras.com