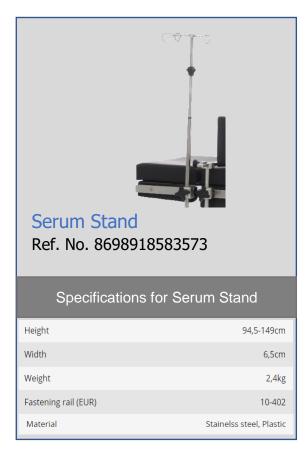

| 2,9kg           |
| Material                            | Stainless steel |

| Specifications for Anesthesia Frame |                                  |
|-------------------------------------|----------------------------------|
| Length                              | 600mm                            |
| Height                              | min 530mm max 780mm              |
| Width                               | 55mm                             |
| Weight                              | 2,1kg                            |
| Fastening rail (EUR)                | 10-310                           |
| Material                            | Stainless steel, Aluminum, Brass |
|                                     |                                  |



























































Phone

Fax E-mail : sumer@sumeras.com