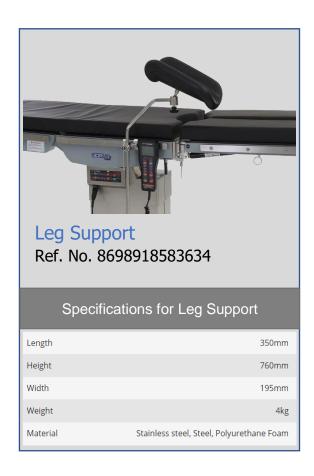

|
| Weight                              | 2,9kg           |
| Material                            | Stainless steel |

| Specifications for Anesthesia Frame |                                  |
|-------------------------------------|----------------------------------|
| Length                              | 600mm                            |
| Height                              | min 530mm max 780mm              |
| Width                               | 55mm                             |
| Weight                              | 2,1kg                            |
| Fastening rail (EUR)                | 10-310                           |
| Material                            | Stainless steel, Aluminum, Brass |
|                                     |                                  |



























































Phone

Fax E-mail : sumer@sumeras.com