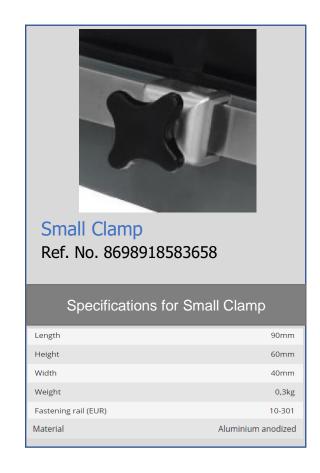

| 2,9kg           |
| Material                            | Stainless steel |

| Specifications for Anesthesia Frame |                                  |
|-------------------------------------|----------------------------------|
| Length                              | 600mm                            |
| Height                              | min 530mm max 780mm              |
| Width                               | 55mm                             |
| Weight                              | 2,1kg                            |
| Fastening rail (EUR)                | 10-310                           |
| Material                            | Stainless steel, Aluminum, Brass |
|                                     |                                  |



























































Phone

Fax E-mail : sumer@sumeras.com