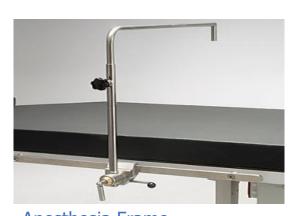

Instrument Table Ref. No. 8698918585942

Anesthesia Frame Ref. No. 8698918583580

| Specifications for Instrument Table |                 |
|-------------------------------------|-----------------|
| Length                              | 50cm            |
| Height                              | 47cm            |
| Width                               | 40cm            |
| Weight                              | 2,9kg           |
| Material                            | Stainless steel |

| Specifications for Anesthesia Frame |                                  |
|-------------------------------------|----------------------------------|
| Length                              | 600mm                            |
| Height                              | min 530mm max 780mm              |
| Width                               | 55mm                             |
| Weight                              | 2,1kg                            |
| Fastening rail (EUR)                | 10-310                           |
| Material                            | Stainless steel, Aluminum, Brass |
|                                     |                                  |