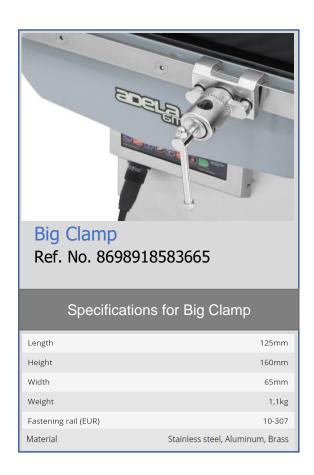

t                              | 2,9kg           |
| Material                            | Stainless steel |

| Specifications for Anesthesia Frame |                                  |
|-------------------------------------|----------------------------------|
| Length                              | 600mm                            |
| Height                              | min 530mm max 780mm              |
| Width                               | 55mm                             |
| Weight                              | 2,1kg                            |
| Fastening rail (EUR)                | 10-310                           |
| Material                            | Stainless steel, Aluminum, Brass |
|                                     |                                  |



























































Phone

Fax E-mail : sumer@sumeras.com