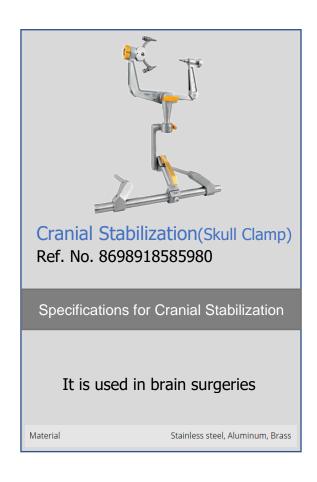

| 2,9kg           |
| Material                            | Stainless steel |

| Specifications for Anesthesia Frame |                                  |
|-------------------------------------|----------------------------------|
| Length                              | 600mm                            |
| Height                              | min 530mm max 780mm              |
| Width                               | 55mm                             |
| Weight                              | 2,1kg                            |
| Fastening rail (EUR)                | 10-310                           |
| Material                            | Stainless steel, Aluminum, Brass |
|                                     |                                  |



























































Phone

Fax E-mail : sumer@sumeras.com