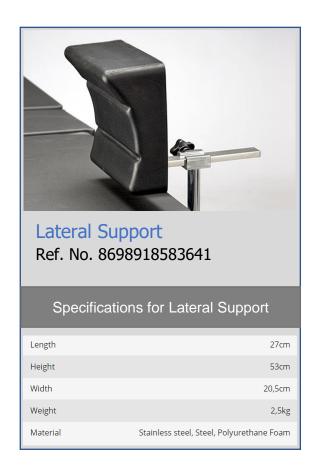

| 2,9kg           |
| Material                            | Stainless steel |

| Specifications for Anesthesia Frame |                                  |
|-------------------------------------|----------------------------------|
| Length                              | 600mm                            |
| Height                              | min 530mm max 780mm              |
| Width                               | 55mm                             |
| Weight                              | 2,1kg                            |
| Fastening rail (EUR)                | 10-310                           |
| Material                            | Stainless steel, Aluminum, Brass |
|                                     |                                  |



























































Phone

Fax E-mail : sumer@sumeras.com