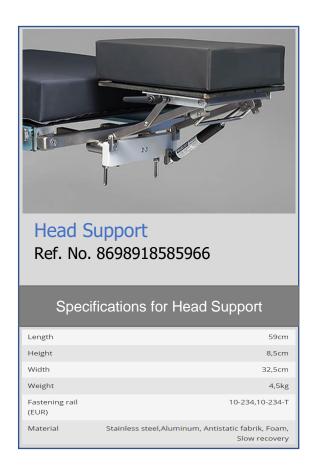

|
| Weight                              | 2,9kg           |
| Material                            | Stainless steel |

| Specifications for Anesthesia Frame |                                  |
|-------------------------------------|----------------------------------|
| Length                              | 600mm                            |
| Height                              | min 530mm max 780mm              |
| Width                               | 55mm                             |
| Weight                              | 2,1kg                            |
| Fastening rail (EUR)                | 10-310                           |
| Material                            | Stainless steel, Aluminum, Brass |
|                                     |                                  |



























































Phone

Fax E-mail : sumer@sumeras.com