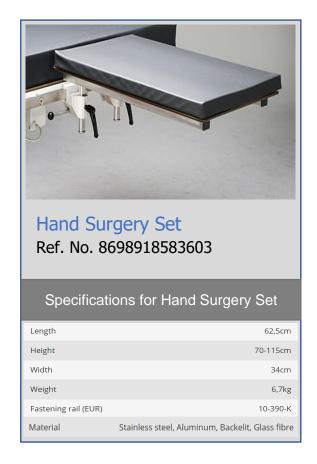

| 2,9kg           |
| Material                            | Stainless steel |

| Specifications for Anesthesia Frame |                                  |
|-------------------------------------|----------------------------------|
| Length                              | 600mm                            |
| Height                              | min 530mm max 780mm              |
| Width                               | 55mm                             |
| Weight                              | 2,1kg                            |
| Fastening rail (EUR)                | 10-310                           |
| Material                            | Stainless steel, Aluminum, Brass |
|                                     |                                  |



























































Phone

Fax E-mail : sumer@sumeras.com