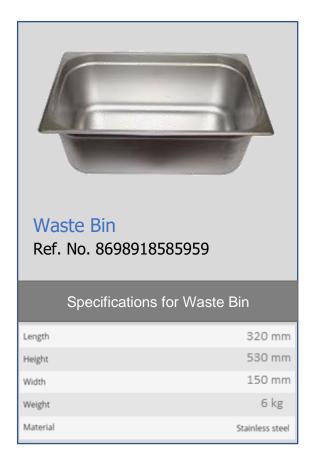

Weight                              | 2,9kg           |
| Material                            | Stainless steel |

| Specifications for Anesthesia Frame |                                  |
|-------------------------------------|----------------------------------|
| Length                              | 600mm                            |
| Height                              | min 530mm max 780mm              |
| Width                               | 55mm                             |
| Weight                              | 2,1kg                            |
| Fastening rail (EUR)                | 10-310                           |
| Material                            | Stainless steel, Aluminum, Brass |
|                                     |                                  |



























































Phone

Fax E-mail : sumer@sumeras.com