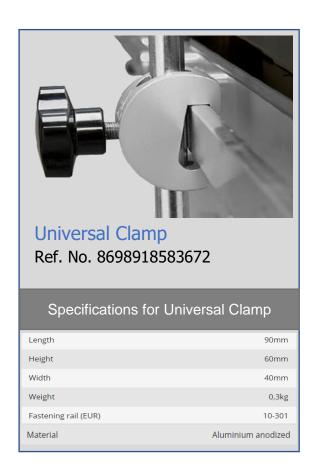

| 2,9kg           |
| Material                            | Stainless steel |

| Specifications for Anesthesia Frame |                                  |
|-------------------------------------|----------------------------------|
| Length                              | 600mm                            |
| Height                              | min 530mm max 780mm              |
| Width                               | 55mm                             |
| Weight                              | 2,1kg                            |
| Fastening rail (EUR)                | 10-310                           |
| Material                            | Stainless steel, Aluminum, Brass |
|                                     |                                  |



























































Phone

Fax E-mail : sumer@sumeras.com