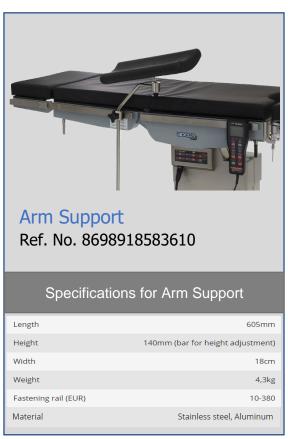

| 2,9kg           |
| Material                            | Stainless steel |

| Specifications for Anesthesia Frame |                                  |
|-------------------------------------|----------------------------------|
| Length                              | 600mm                            |
| Height                              | min 530mm max 780mm              |
| Width                               | 55mm                             |
| Weight                              | 2,1kg                            |
| Fastening rail (EUR)                | 10-310                           |
| Material                            | Stainless steel, Aluminum, Brass |
|                                     |                                  |



























































Phone

Fax E-mail : sumer@sumeras.com