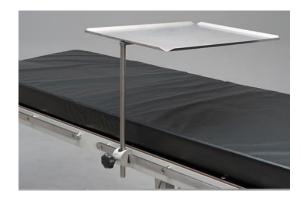

Instrument Table Ref. No. 8698918585942

Anesthesia Frame Ref. No. 8698918583580

| Specifications for Instrument Table |                 |
|-------------------------------------|-----------------|
| Length                              | 50cm            |
| Height                              | 47cm            |
| Width                               | 40cm            |
| Weight                              | 2,9kg           |
| Material                            | Stainless steel |