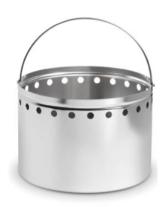

#### **LOADING BASKETS**

Ref. No: 8698918584859

EXTERIOR Diameter x H mm: 370 x 265

INTERIOR Diameter x H mm: 360 x 260

#### LOADING BASKETS FOR WASTE STERILIZATION

Ref. No: 8698918583494

EXTERIOR Diameter x H mm: 370 x 265 INTERIOR

Diameter x H mm: 360 x 260