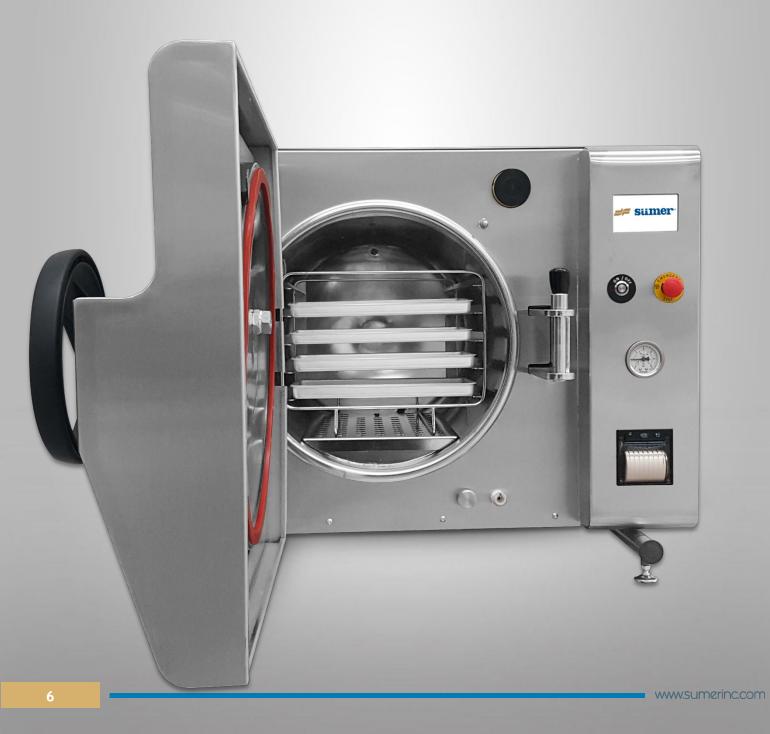

# Laboratory Type Vertical And Horizontal Autoclaves

range provides a single solution for the multiples sterilization needs on laboratories including instruments, hollowware elements, glassware and other laboratory items that need a final drying to avoid contamination.

Load has to be placed into the vessel's baskets and after automatic filling with distilled water, device starts to heat up and purge until set temperature is reached. In case of solid objects, discharge is automatically forced during cooling stage to reduce cycle time.

# **Operating Principal**

Vertical and table-top range provides a single solution for the multiples sterilization needs on laboratories including instruments, hollowware elements, glassware and other laboratory items that need a final drying to avoid contamination.

Load has to be placed into the vessel's baskets and, after automatic filling with distilled water, device starts to heat up and purge until set temperature is reached. In case of solid objects, discharge is automatically forced during cooling stage to reduce cycle time.