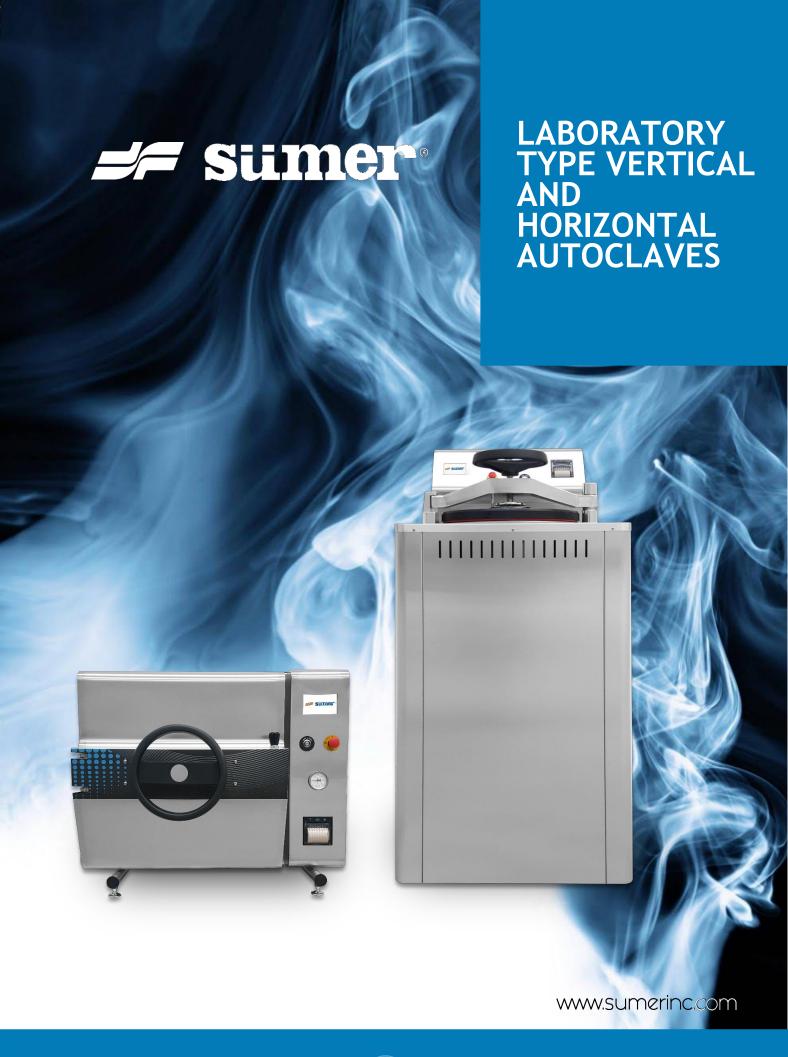

# Laboratory Type Vertical And Horizontal Autoclaves

range provides a single solution for the multiples sterilization needs on laboratories including instruments, hollowware elements, glassware and other laboratory items that need a final drying to avoid contamination.

# **Operating Principal**

Vertical and table-top range provides a single solution for the multiples sterilization needs on laboratories including instruments, hollowware elements, glassware and other laboratory items that need a final drying to avoid contamination.