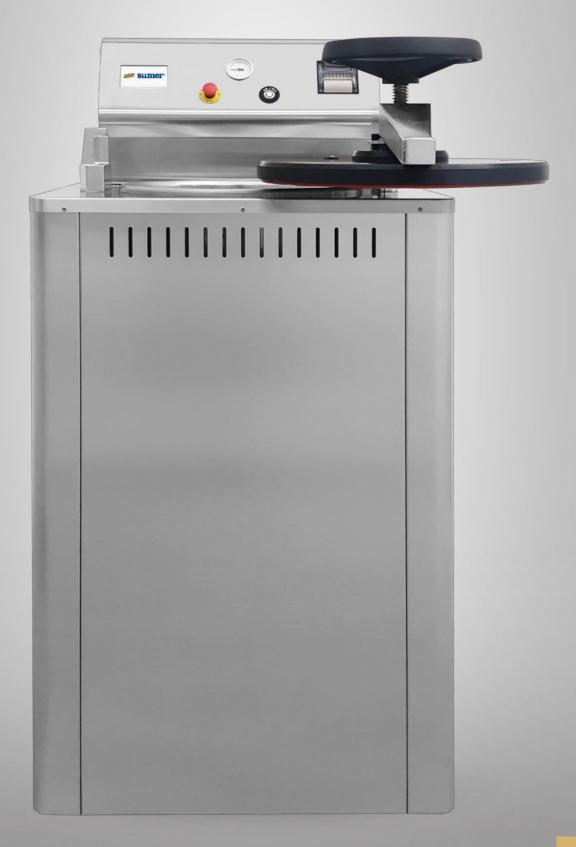

# **Laboratory Type Horizontal Autoclaves**

| MODEL    | USEFUL CAPACITY (L) | CELL (ØxD)<br>(mm) | DEVICE<br>(DxWxH) | TEMP.<br>(°C) | MAX. PRESSUR<br>(bar) | POWER<br>(W) | WEIGHT<br>(Kg) |
|----------|---------------------|--------------------|-------------------|---------------|-----------------------|--------------|----------------|
| ADELA 40 | 40                  | Ø400 x 320         | 780 x 665 x 660   | 100 - 134     | 2,1                   | 4000         | 105            |
| ADELA 60 | 60                  | Ø400 x 525         | 780 x 870 x 660   | 100 - 134     | 2,1                   | 4000         | 135            |

# **Laboratory Type Vertical Autoclaves**

| MODEL     | USEFUL CAPACITY<br>(L) | CELL (ØxD)<br>(mm) | DEVICE<br>(DxWxH) | TEMP.<br>(°C) | MAX. PRESSUR<br>(bar) | POWER<br>(W) | WEIGHT<br>(Kg) |
|-----------|------------------------|--------------------|-------------------|---------------|-----------------------|--------------|----------------|
| ADELA 75  | 75                     | Ø400 x 600         | 670 x 740 x 1140  | 100 - 134     | 2,1                   | 5000         | 120            |
| ADELA 90  | 90                     | Ø400 x 750         | 670 x 740 x 1260  | 100 - 134     | 2,1                   | 6000         | 150            |
| ADELA 115 | 115                    | Ø400 x 910         | 670 x 740 x 1450  | 100 - 134     | 2,1                   | 7500         | 175            |