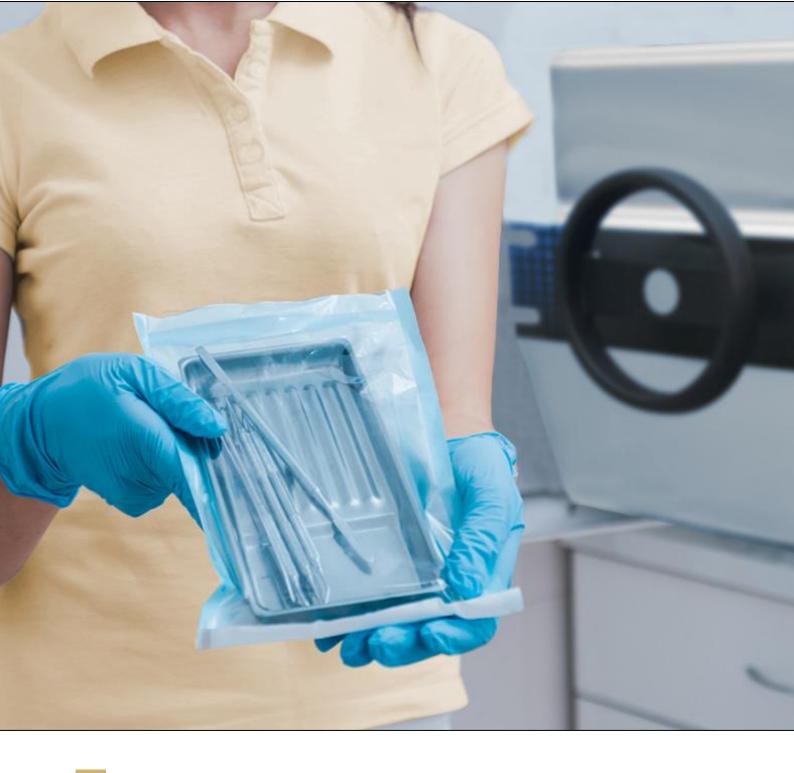

Common sterilization packaging processes require traceability of sealed pouches to ensure patient/medical device safety and control all time. The built-in printer of laboratory autoclaves ensures the end-user that all essentials data needed for traceability can be printed on the printout.