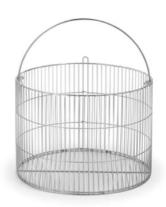

#### **LOADING BASKETS**

Ref. No: 8698918584859

EXTERIOR Diameter x H mm: 370 x 265

INTERIOR Diameter x H mm: 360 x 260